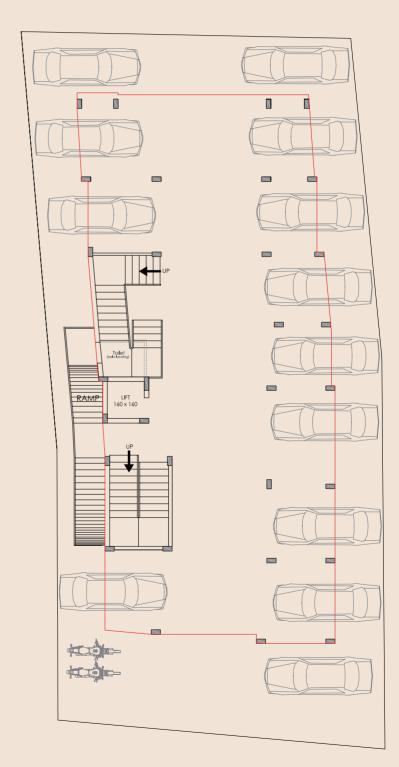

le TV connection
- 3. Intercom Facility
- 4. Generator Back Up
- 5. Solar Power as per norms (on grid)
- 6. Fire fighting system

# WATER AND WASTE MANAGEMENT

- 1. Treated Ground water through Common Overhead tank
- 2. Rain water Harvesting system
- 3. Garbage Disposal system
- 4. Open well
- 5. Hot water to all toilets and kitchen by Solar water heater as per norms
- 6. Incinerator

# CONSTRUCTION

- 1. Classy Elevation and Peaceful location
- Metal / fiber strip reinforcement on all joints to reduce cracks
- 3. Ample Ventilation
- 4. Passenger lift
- 5. Ample Car parking

# OTHERS

- 1. Common toilet for Security / Drivers and Servants
- 2. Maintenance on Call
- 3. Access for differently-abled
- 4. Provision for Centralized gas system
- 5. Visitors Car parking



# PARKING PLAN LAYOUT



#### **SPECIFICATIONS**

### Foundation & Structure

R.C.C. framed structure with suitable foundation. Wall with solid concrete blocks

### Flooring

High quality Vitrified tiles for flooring for the entire area except kitchen, work area, balcony and toilets.Glazed wall tiles for toilet up to 210 cm height and kitchen up to 60 cm height above the counter. Standard make Antiskid tiles for Kitchen, work area, balcony and toilets.

# **Doors & Windows**

Decorative polished Teak wood front door.Good quality engineered factory moulded membrane door with frame for all other doors.

Fully Glazed powder coated aluminium windows with M.S grills.

#### Kitchen

Counter top with good quality mirror polished granite with Stainless steel sink

#### Electrical

Concealed conduit wiring with branded P