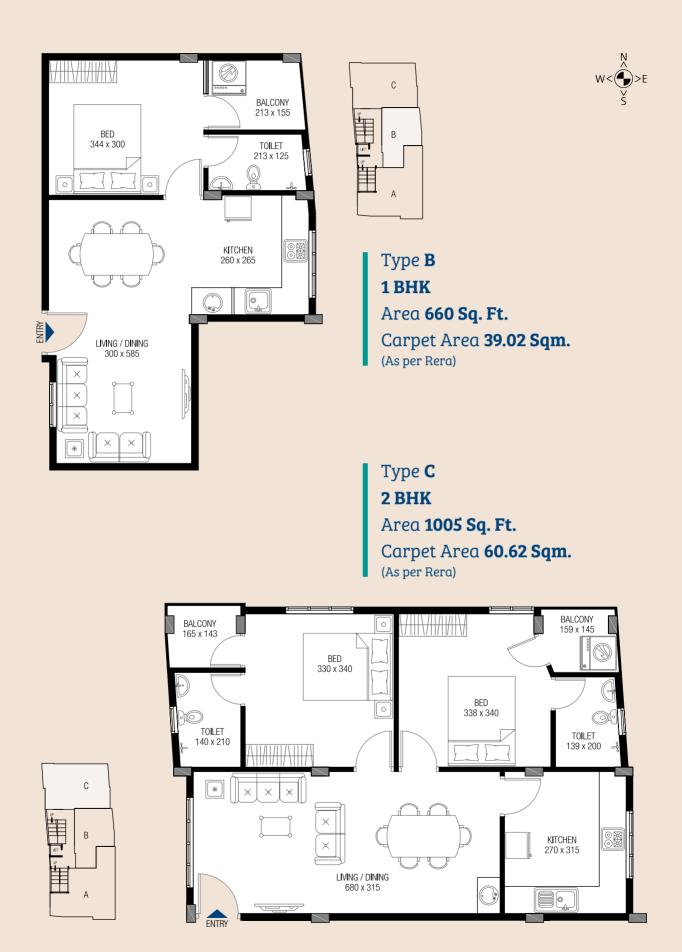

uri Apartments consists of 12 Apartments (1-2 BHK) ranging from 660 to 1000 Sq. Ft, offering a calm and cool space to settle down at Punkunnam, one the most resident friendly arenas right in the heart of Thrissur. Surrounded by lush greenery, Punkunnam is one of the rarest places in Kerala that has preserved most of its cultural and traditional ambience with all its beauty and value over the time. Built by the gifted hands, every apartment at Bansuri is designed to provide you more space to think, grow and fulfil your lifelong dreams. It assures you a feeling of completeness and total independence. Come home to Kairali Bansuri to fill the emptiness of your heart with the harmony of life and energy.



12 Apartments • 1 - 2 BHK (Ground + 4 Floors) Palaparambil Lane, Punkunnam Thrissur







# AMENITIES

# SECURITY

- 1. 24x7 hours security
- 2. CCTV surveillance
- 3. All round compound wall with security cabin

# **POWER & COMMUNICATION**

- 1. Provision for Broad band Internet connection
- 2. Provision for Digital / Cable TV connection
- 3. Intercom Facility
- 4. Generator Back Up
- 5. Solar Power as per norms (on grid)
- 6. Fire fighting system

# WATER AND WASTE MANAGEMENT

- 1. Treated Ground water through Common Overhead tank
- 2. Rain water Harvesting system
- 3. Garbage Disposal system
- 4. Open well
- 5. Hot water to all toilets and kitchen by Solar water heater as per norms
- 6. Incinerator

# CONSTRUCTION

- 1. Classy Elevation and Peaceful location
- Metal / fiber strip reinforcement on all joints to reduce cracks
- 3. Ample Ventilation
- 4. Passenger lift
- 5. A