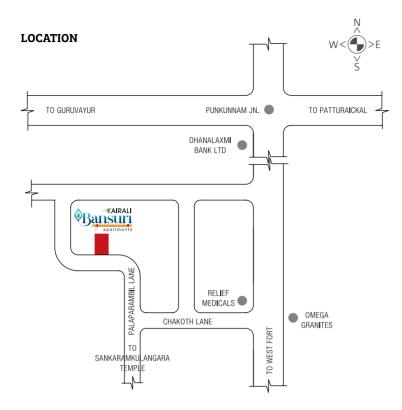

## DISTANCE TO NEAR-BY PLACES

| 1.  | Punkunnam - West fort Road | 250 m   |
|-----|----------------------------|---------|
| 2.  | Punkunnam Centre           | 350 m   |
| 3.  | Sankaramkulangara Temple   | 300m    |
| 4.  | Siva Temple, Punkunnam     | 300 m   |
| 5.  | Kerala Varma College       | 900m    |
| 6.  | Punkunnam Church           | 900 m   |
| 7.  | Collectrate                | 2.60 km |
| 8.  | Devamatha school           | 2.0 km  |
| 9.  | Govt.Law college           | 1.90 km |
| 10. | Swaraj round               | 2.00 km |
| 11. | Hari sree school           | 200 m   |
| 12. | Thrissur Railway station / |         |
|     | KSRTC                      | 2.6 km  |
| 13. | Punkunnam Railway station  | 1.5 km  |
| 14. | Sobha mall                 | 2.7 km  |
| 15. | Nesto Hyper Market         | 1.3 km  |
| 16. | West Fort hospital         | 1.3 km  |
| 17. | Daya Hospital              | 3.0 km  |
| 18. | Aswini Hospital            | 1.8 km  |
| 19. | Sakthan Bus Stand          | 3.4 km  |
|     |                            |         |