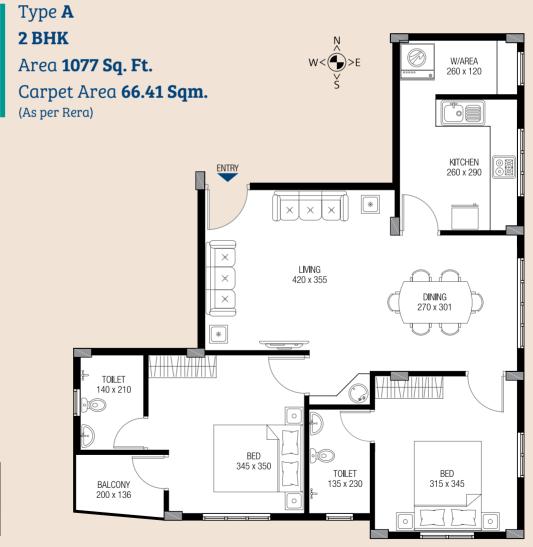

Bansuri Apartments consists of 12 Apartments (1-2 BHK) ranging from 660 to 1000 Sq. Ft, offering a calm and cool space to settle down at Punkunnam, one the most resident friendly arenas right in the heart of Thrissur. Surrounded by lush greenery, Punkunnam is one of the rarest places in Kerala that has preserved most of its cultural and traditional ambience with all its beauty and value over the time. Built by the gifted hands, every apartment at Bansuri is designed to provide you more space to think, grow and fulfil your lifelong dreams. It assures you a feeling of completeness and total independence. Come home to Kairali Bansuri to fill the emptiness of your heart with the harmony of life and energy.



12 Apartments • 1 - 2 BHK (Ground + 4 Floors) Palaparambil Lane, Punkunnam Thrissur







# AMENITIES

# SECURITY

- 1. 24x7 hours security
- 2. CCTV surveillance
- 3. All round compound wall with security cabin

# **POWER & COMMUNICATION**

- 1. Provision for Broad band Internet connection
- 2. Provision for Digital / Cable TV connection
- 3. Intercom Facility
- 4. Generator Back Up
- 5. Solar Power as per norms (on grid)
- 6. Fire fighting system

# WATER AND WASTE MANAGEMENT

- 1. Treated Ground water through Common Overhead tank
- 2. Rain water Harvesting system
- 3. Garbage Disposal system
- 4. Open well
- 5. Hot water to all toilets and kitchen by Solar water heater as per norms
- 6. Incinerator

# CONSTRUCTION

- 1. Classy Elevation and Peaceful location
- Metal / fiber strip reinforcement on all joints to reduce cracks
- 3. Ample Ventilation
- 4. Passenger lift
-